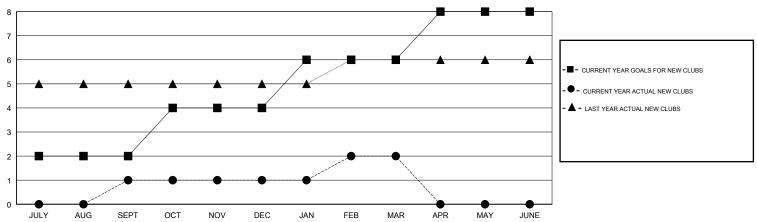

| 1             | JULY/AUG/SEPT         | 40                        | 86                      | 50                                                 |
| OCT/NOV/DEC           | 2             | 0         | 5             | OCT/NOV/DEC           | 60                        | 4                       | 180                                                |
| JAN/FEB/MAR           | 2             | 1         | 0             | JAN/FEB/MAR           | 60                        | 127                     | 18                                                 |
| APR/MAY/JUNE          | 2             | 0         | 0             | APR/MAY/JUNE          | 70                        | 0                       | 0                                                  |

#### GOALS AND ACTUAL NEW CLUBS CUMULATIVE



### GOALS AND ACTUAL MEMBERS CUMULATIVE



| DROPPED CLUBS: 6  DROPPED MEMBERS |     | 19 CLUBS OF 48 ADDED 1 OR MORE NEW MEMBERS | GENDER DISTRIBUTION  MALE 874 (67.02%)  FEMALE 430 (32.98%)  Women Percentage Fiscal Year Goal: 20% |  |  |
|-----------------------------------|-----|--------------------------------------------|-----------------------------------------------------------------------------------------------------|--|--|
| DECEASED                          | 2   | CLICK HERE FOR CUMULATIVE                  | TOTAL FAMILY UNIT MEMBERS                                                                           |  |  |
| CLUB CANCELLED 158 OTHER 88       |     | MEMBERSHIP DATA                            | FAMILY MEMBERS PAYING HALF DUES