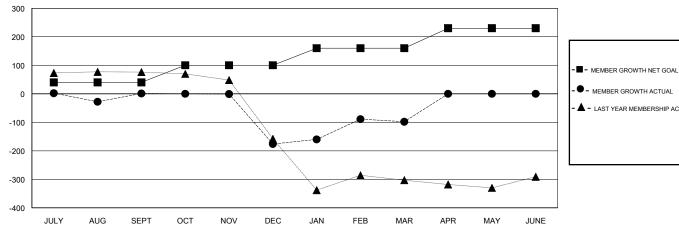

### GOALS AND ACTUAL MEMBERS CUMULATIVE

| DROPPED CLUBS: 6  DROPPED MEMBERS |     | 19 CLUBS OF 48 ADDED 1 OR MORE NEW MEMBERS | GENDER DISTRIBUTION  MALE 874 (67.02%)  FEMALE 430 (32.98%)  Women Percentage Fiscal Year Goal: 20% |  |  |
|-----------------------------------|-----|--------------------------------------------|-----------------------------------------------------------------------------------------------------|--|--|
| DECEASED                          | 2   | CLICK HERE FOR CUMULATIVE                  | TOTAL FAMILY UNIT MEMBERS                                                                           |  |  |
| CLUB CANCELLED 158 OTHER 88       |     | MEMBERSHIP DATA                            | FAMILY MEMBERS PAYING HALF DUES                                                                     |  |  |
|                                   |     |                                            |                                                                                                     |  |  |
| TOTAL                             | 248 |                                            |                                                                                                     |  |  |